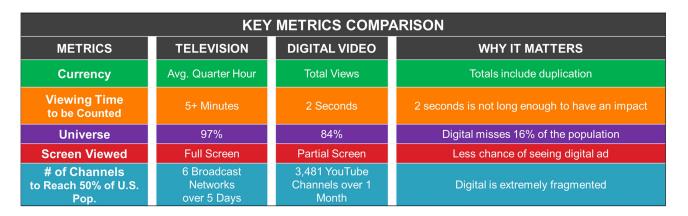

## A DIGITAL CAVEAT EMPTOR – ARE YOU REALLY GETTING WHAT YOU PAID FOR ON YOUR DIGITAL VIDEO BUY?

**TV delivers six times faster than YouTube.** It takes 3000+ YouTube channels over 31 days to match the reach of 6 broadcast networks over 5 days.

**Know your numbers.** Differences in the metrics used to measure Digital Video and Television will significantly impact your ad buy and subsequent ROI. Since media metrics are the baseline for every ad campaign, it is important to understand the variances in methodology and delivery.

TV is fully accountable and has a high standard of delivery that is unmatched by Digital Video.

"TV is the giant megaphone. When you want to get a message out, that's still really the most powerful means to do it."