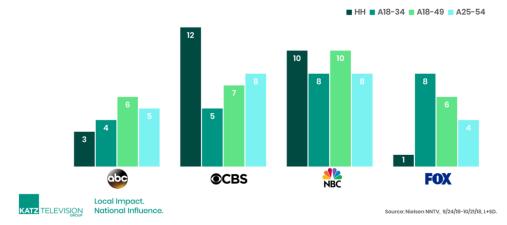

### **Number of Programs per Demo**

- CBS boasted the most number of programs again in the top 25 HH's, NBC and FOX tied in A18-34, CBS and NBC tied in A25-54 and NBC registered the highest amount of series in A18-49
- Of the count in the tally below: ABC delivered one new series in each HH's and A18-34 and two each in A18-49 and A25-54; CBS achieved three new series in HH's and one in A25-54; NBC had two in HH's and each of the demos; and FOX placed one in each of the demos.

### TOP 25 PROGRAMS: NETWORK TALLY-4 WEEK Avg Number of Programs Per Demo