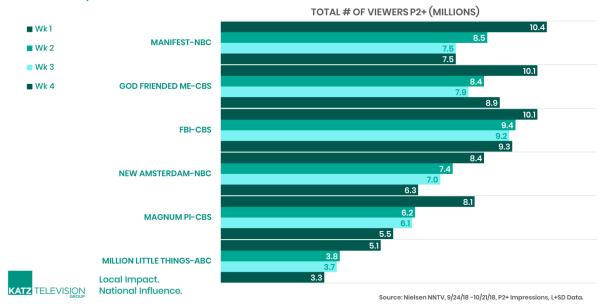

# WHERE DO THE FRESHMAN SERIES STAND AGAINST EACH OTHER?

Of the three first-year series to premiere in week 4 of the new season, all ABC and all on Tuesday night, it's no surprise that ROSEANNE spin-off THE CONNERS turned in the most viewers, 10.6 million. THE KIDS ARE ALRIGHT followed with 6.5 million and THE ROOKIE with 5.4 million. All three programs turned in declines from episode one to episode two.

# WHERE DO THE FRESHMAN SERIES STAND? Fall 2018-Wk 4 Premieres

- Looking at the week-to-week performance of the first-year dramas, all of them showed the biggest drop-off in performance from week one to week two.
- MANIFEST, GOD FRIENDED ME and FBI started out with the most total viewers while A MILLION LITTLE THINGS debuted to the lowest. After four weeks these three shows still achieve the most viewers, but the order has changed to FBI, GOD FRIENDED ME and MANIFEST. A MILLION LITTLE THINGS remained the lowest performing freshman drama in P2+.