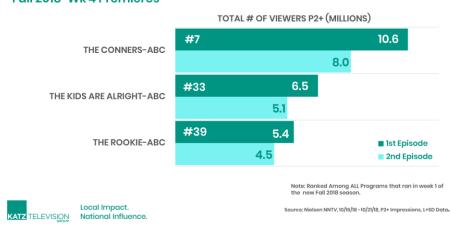

# WHERE DO THE FRESHMAN SERIES STAND AGAINST EACH OTHER?

Of the three first-year series to premiere in week 4 of the new season, all ABC and all on Tuesday night, it's no surprise that ROSEANNE spin-off THE CONNERS turned in the most viewers, 10.6 million. THE KIDS ARE ALRIGHT followed with 6.5 million and THE ROOKIE with 5.4 million. All three programs turned in declines from episode one to episode two.