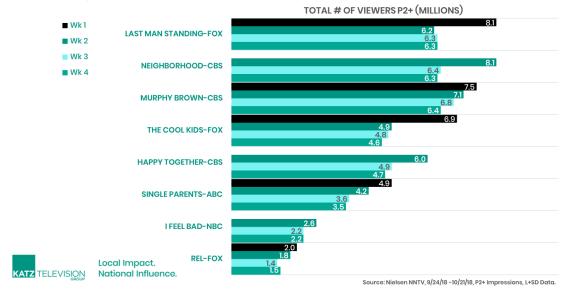

### WHERE DO THE FRESHMAN DRAMAS STAND?

Fall 2018-Wk-By-Wk Performance

- In reviewing the week-to-week performance of the first-year sitcoms, LAST MAN STANDING, THE NEIGHBORHOOD and MURPHY BROWN were the top performers in their debut episodes.
- By week two, MURPHY BROWN was turning in the #1 sitcom showing among the new comedies and that performance still stands as of week four in P2+.