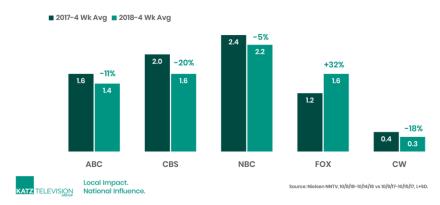

# PRIMETIME YEAR-TO-YEAR <u>A25-54</u> RATINGS PERFORMANCE FIRST 4 Weeks 2018 vs 2017