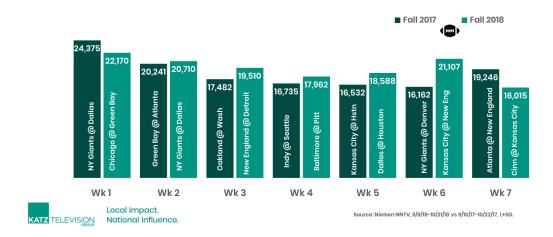

# IN THIS CORNER: FALL 2018 FRESHMAN

# **FALL 2018 TP**

When comparing the Fall 2018 crop of new series to the Fall 2017-time periods, the big winners across the board were: THE CONNERS (vs THE MIDDLE), MANIFEST (vs THE BRAVE), NEW AMSTERDAM (vs LAW & ORDER: TRUE CRIME), LAST MAN STANDING and THE COOL KIDS (vs HELL'S KITCHEN), THE KIDS ARE ALRIGHT (vs FRESH OFF THE BOAT), THE ROOKIE (vs KEVIN SAVES THE WORLD) and GOD FRIENDED ME (vs WISDOM OF THE CROWD).