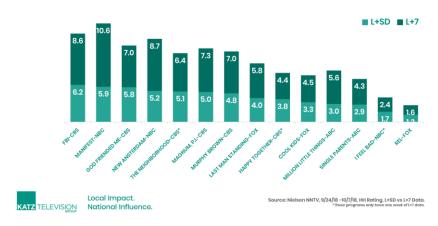

# WATCH IT LIVE+SD OR LIVE+7

• With the second week of Live+7 data available, we can see MANIFEST continued to deliver a 2<sup>nd</sup> place position among the new series in L+SD HH's behind FBI, but became the #1 freshman series with L+7 data, jumping from a 5.9 to a 10.6 in HH's.

# PRIMETIME HH RATINGS PERFORMANCE - Fall 2018 LIVE+SD versus L+7 - Weeks 1 & 2 Average