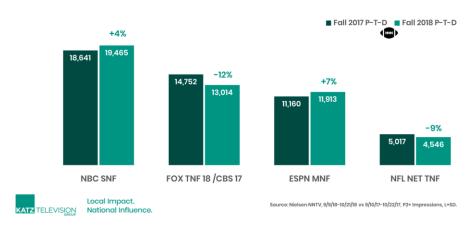

### 10:30-11PM - Lead-in to the Local News

Thanks, in part, to the success of its new 10PM dramas MANIFEST and NEW AMSTERDAM as well as the #1 rated SUNDAY NIGHT FOOTBALL and the continued strength of CHICAGO PD and LAW & ORDER: SVU, NBC boasted the highest rated performance in HH's (4.4/9) leading into the local news, up over the same four weeks last year (3.8/9) by 14%/20%. NBC achieved another 1st place finish in A18-49 (1.6/7) and A25-54 (2.1/8), doubling its share delivery in A25-54 over CBS (1.2/4).