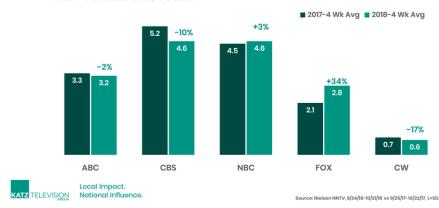

### **Overall Primetime Network Performance**

- CBS and NBC tied for 1st in HH's (4.6/9 NTI) for the first four weeks of the new season while NBC was the designated winner among key adults (1.7/7 A18-49, 2.2/8 A25-54),
- FOX was the only network, versus the same four weeks in 2017, to boast gains across the board. In HH's, FOX achieved a 34%/39% increase in HH's (from a 2.1/4 to a 2.8/5) and was up 30%/44% (from a 1.0/4 to a 1.3/5) in A18-49 and up 32%/43% (from a 1.2/4 to a 1.6/6) in A25-54. FOX's addition of THURSDAY NIGHT FOOTBALL, LAST MAN STANDING and the continued success of EMPIRE and sophomore 9-1-1, were all factors in FOX's growth spurt the first four weeks of the season.

### 10:30-11PM - Lead-in to the Local News

Thanks, in part, to the success of its new 10PM dramas MANIFEST and NEW AMSTERDAM as well as the #1 rated SUNDAY NIGHT FOOTBALL and the continued strength of CHICAGO PD and LAW & ORDER: SVU, NBC boasted the highest rated performance in HH's (4.4/9) leading into the local news, up over the same four weeks last year (3.8/9) by 14%/20%. NBC achieved another 1st place finish in A18-49 (1.6/7) and A25-54 (2.1/8), doubling its share delivery in A25-54 over CBS (1.2/4).